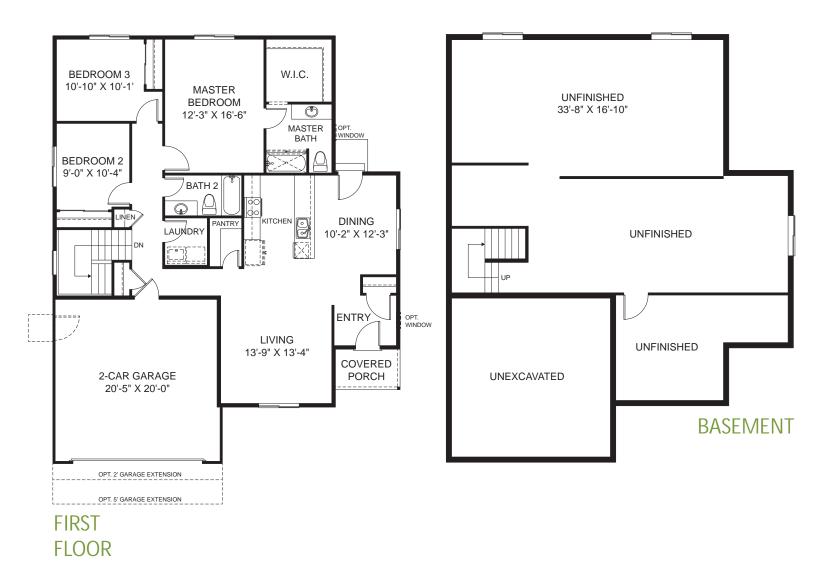

## Galton

1,514 sq. ft. 3 Bedroom 2 Bath, 2 Car Garage

## Galton

1,514 sq. ft. 3 Bedroom 2 Bath, 2 Car Garage

**Optional Grand** Master Bath

L-Shaped Kitchen

with Crawlspace

Garage Stall

(Shown with Optional Additional Basement Window & Optional Enclosed Landing)