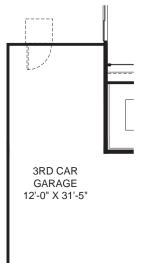

## Galton

1,514 sq. ft. 3 Bedroom 2 Bath, 2 Car Garage

**Optional Grand** Master Bath

L-Shaped Kitchen

with Crawlspace

Garage Stall

(Shown with Optional Additional Basement Window & Optional Enclosed Landing)