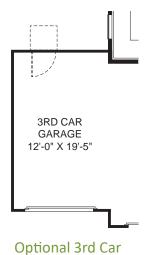

## Galton

1,514 sq. ft. 3 Bedroom 2 Bath, 2 Car Garage

**Optional Grand** Master Bath

L-Shaped Kitchen

with Crawlspace

Garage Stall

(Shown with Optional Additional Basement Window & Optional Enclosed Landing)