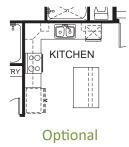

## Galton

1,514 sq. ft. 3 Bedroom 2 Bath, 2 Car Garage

**Optional Grand** Master Bath

L-Shaped Kitchen

with Crawlspace

Garage Stall

(Shown with Optional Additional Basement Window & Optional Enclosed Landing)