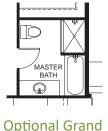

## Galton

1,514 sq. ft. 3 Bedroom 2 Bath, 2 Car Garage

**Optional Grand** Master Bath

L-Shaped Kitchen

with Crawlspace

Garage Stall

(Shown with Optional Additional Basement Window & Optional Enclosed Landing)