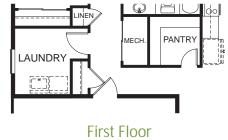

## Galton

1,514 sq. ft. 3 Bedroom 2 Bath, 2 Car Garage

**Optional Grand** Master Bath

L-Shaped Kitchen

with Crawlspace

Garage Stall

(Shown with Optional Additional Basement Window & Optional Enclosed Landing)