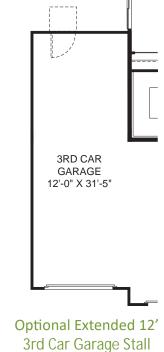

## Galton

1,514 sq. ft. 3 Bedroom 2 Bath, 2 Car Garage

**Optional Grand** Master Bath

L-Shaped Kitchen

with Crawlspace

Garage Stall

(Shown with Optional Additional Basement Window & Optional Enclosed Landing)