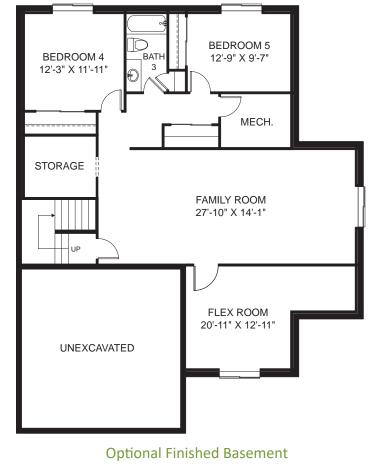

## Galton

1,514 sq. ft. 3 Bedroom 2 Bath, 2 Car Garage

**Optional Grand** Master Bath

L-Shaped Kitchen

with Crawlspace

Garage Stall

(Shown with Optional Additional Basement Window & Optional Enclosed Landing)